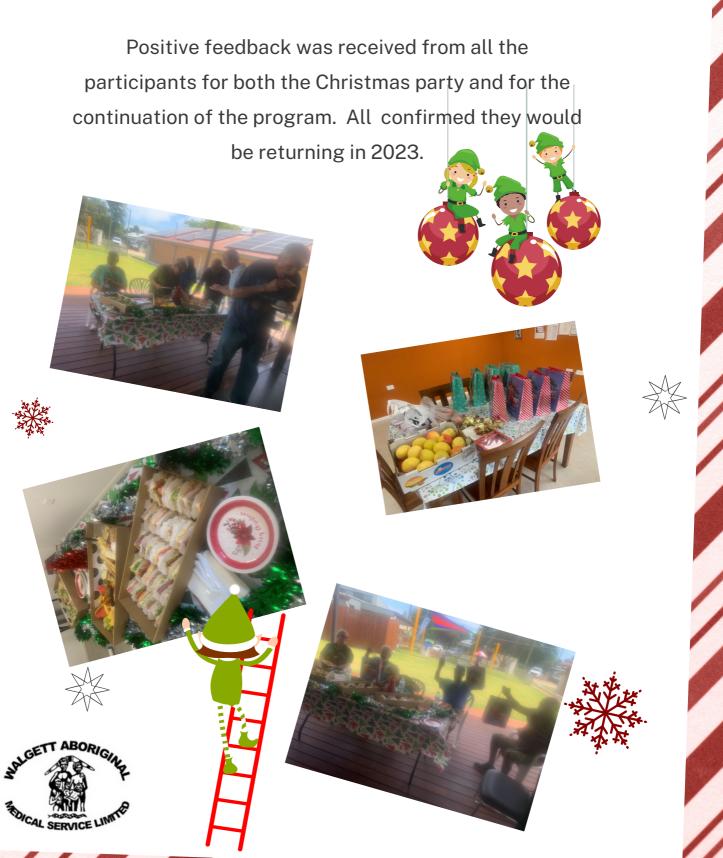

## Cardiac Rehab Christmas Party

7.12.2022

Participants completed their regular circuit-style exercise session. After the class, the group enjoyed a Christmas style lunch which included fresh sandwiches, cheese and fruit. The lunch was held on the verandah in front of the Exercise Therapy Room..

The group discussed the events of 2022 and reflected on how challenging it had been with the recent floodwaters. They also discussed Christmas & family plans for the coming weeks.

After lunch, each participant received a Christmas
"Gift Bag" which contained a selection of stone fruits
and Christmas treats.